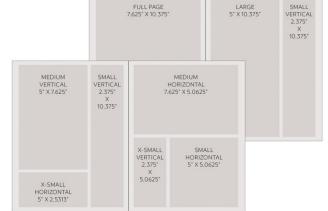

#### AD SIZES / ALL DIMENSIONS ARE LISTED WIDTH X HEIGHT.

| FULL PAGE (Leading)             | 7.625" x 10.375" |
|---------------------------------|------------------|
| LARGE (Sustaining)              | 5" x 10.375"     |
| MEDIUM HORIZONTAL (Supporting)  | 7.625" x 5.0625" |
| MEDIUM VERTICAL (Supporting)    | 5" x 7.625"      |
| SMALL HORIZONTAL (Contributing) | 5" x 5.0625"     |
| SMALL VERTICAL (Contributing)   | 2.375" x 10.375" |
| X-SMALL HORIZONTAL (Sponsor)    | 5" x 2.5313"     |
| X-SMALL VERTICAL (Sponsor)      | 2.375" x 5.0625" |